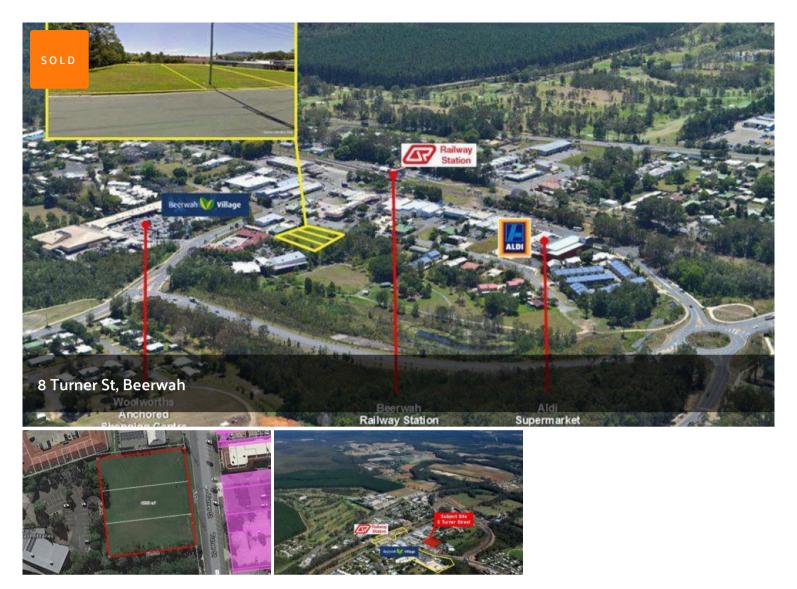

# RETAIL AND RESIDENTIAL OPPORTUNITY FOR THE SAVY DEVELOPER

Located in the CBD of Beerwah, these three ajoining blocks totalling 4,050m2 / 1 acre for development awaits the astute and savy developer.

Schematics already with Council for combined use as follows, but not limited too;

To discus this development opportunity in further detai, please call Craig on 0427 533 731