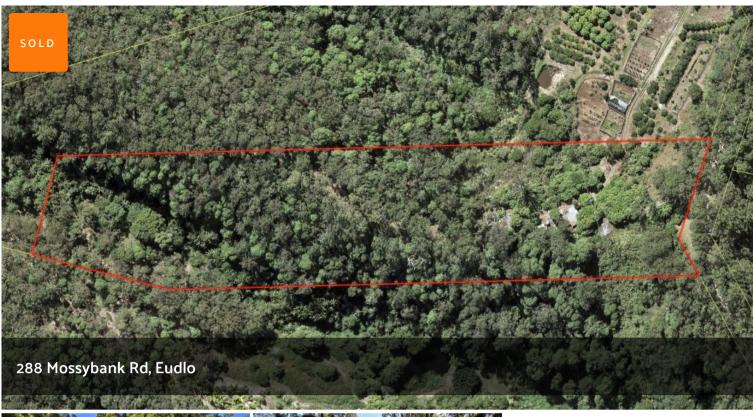

## PRIVATE BUSH BLOCK WITH MASSIVE POTENTIAL IN TOP LOCATION

Come one come all, bring your ideas, bring your plans, this 10-acre bush block with several terraced levels to create your dream home, dual occupancy and or business.

Totally private and secluded from prying eyes, this block of land offers a unique point of difference, with an abundance of birdlife, mangoes, passionfruit, custard apple and numerous Australiana flora and fauna.

Inspection by appointment only, please call Craig on 0427 533 731 or Paul on 0411 662 738

- 4 hectare / 10 acres
- Power connected
- Telephone connected
- Terraced bush block
- Private & secluded
- Septic