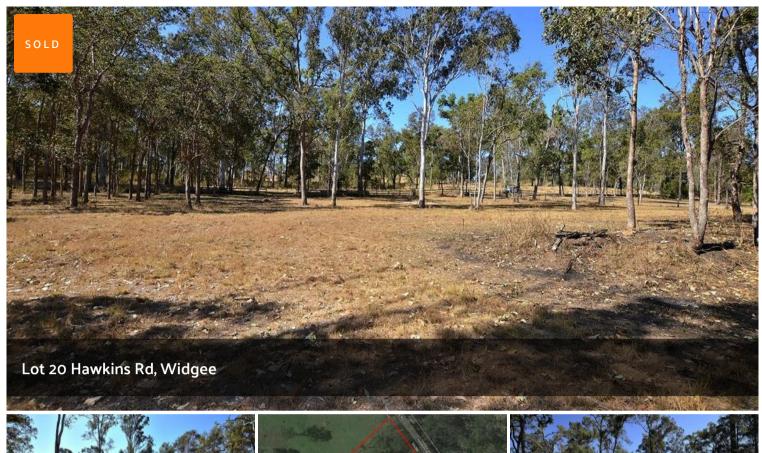

## Usable Flat Land 15 Minutes From Gympie

First time to market is this flat 1 Hectare block only 15 minutes from Gympie and less than 5 minutes drive from Widgee

Positioned in a quite area with mainly large acreage surrounding

## Good fencing on 3 sides with asphalt road

Power and phone at front boundary

A Dam is situated at the bottom right hand side of the block with possible potential of a bore, with either side properties already having access to

Right hand side boundary adjoins 85 hectare property which currently gives this block distance mountain views and mesmerizing sunsets plus a tranquil house site.

1.00 ha

Price SOLD for \$90,000

**Property Type** Residential