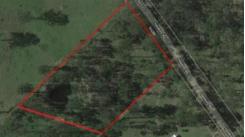

## Good fencing on 3 sides with asphalt road

Power and phone at front boundary

A Dam is situated at the bottom right hand side of the block with possible potential of a bore, with either side properties already having access to

Right hand side boundary adjoins 85 hectare property which currently gives this block distance mountain views and mesmerizing sunsets plus a tranquil house site.

1.00 ha

Price SOLD for \$90,000

**Property Type** Residential