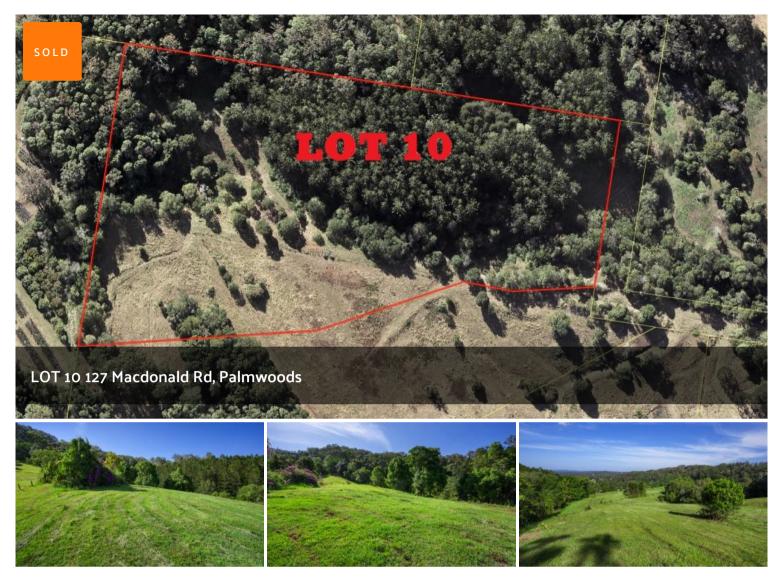

## PRIVATE, PRISTINE ACREAGE WITH VIEWS

5 Minutes from Palmwoods Central at the end of a quite road you'll arrive at a lifestyle block of land that incorporates a variety of characteristics each creating a special part to explore, from a private grassed lined gully with spring fed creek which rises to a planted established cabinet timber crown which has with natures help created a private side boundary to the North and uniquely protecting the large central grassed open paddock area that awaits the re-sculpturing to build your home that can utilize the panoramic views to the East and summer breeze. Power is in place to the blocks entrance boundary plus asphalt road further into the block is an expense saved to put towards the building of your home.

PriceSOLD for \$465,000Property TypeResidentialProperty ID419Land Area4.80 ha