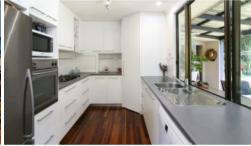

Lower level complete with two bedrooms, one bathroom, open plan lounge & dining room.

Upper level complete with three bedrooms, one bathroom, lounge, kitchen & dining room inc air conditioning + rear deck for the family BBQ's. An additional solid timber large Gazebo undercover entertainment area for the family parties, plus a garden shed, and established low maintenance gardens.

### **FEATURES:**

- 5 Bedrooms
- 2 Bathrooms
- Single lock up garage + 2 parking bays
- Workshop
- QLD Black Butt timber floors
- Two outdoor entertainment areas
- Walking distance to primary school + day care
- Side access + fully fenced
- Elevated views
- Large 842m2 block