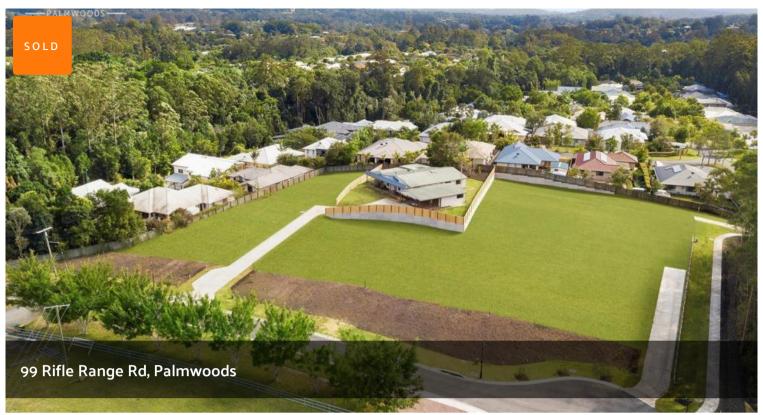

## **RENOVATORS DREAM DELIGHT!!!**

This is the original farmers family home before the block was cut up into 8 blocks, creating a new boutique residential estate namely called "The Rise" Palmwoods.

The house sits proudly atop of the estate and in need of a renovation to restore the home to it's former glory.

## **FEATURES:**

- \* 4 bedrooms
- \* 1 bathroom
- \* Double lock up garage + double carport
- \* Large dining & lounge room
- \* TV / media room
- \* Large undercover outdoor entertainment area
- \* 1185m2 block

Price SOLD for \$525,000

Property Type Residential

Property ID 426

Land Area 1,185 m2 Floor Area 379 m2

3, ,