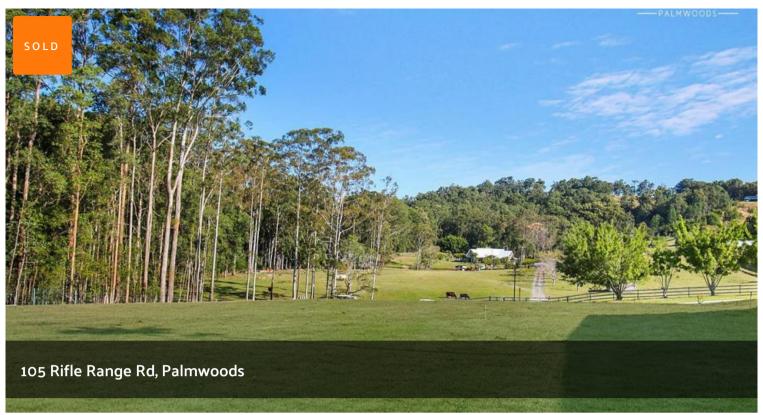

## LOT 4 @ 105 RIFLE RANGE ROAD, PALMWOODS

Welcome to "The Rise", Palmwoods new boutique estate located in Rifle Range Road, at the end of a quiet cul-de-sac, with only seven private blocks starting from 800m2 to 1070m2.

Ideally located with a rural outlook, town water, town sewerage, and NBN, bring your plans and build your dream home in this quiet, secluded and private estate.

Close to the local primary school, pool, bike paths, sporting grounds, restaurants, and specialty shops in our local and quaint township.

Palmwoods is only 30 minutes' drive to the local beaches, Sunshine Coast Airport, Hospital, Sunshine Plaza, Australia Zoo, and much more.

LOT 4 @ 105 Rifle Range Road, is priced to SELL!