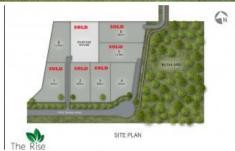

## LOT 4 @ 105 RIFLE RANGE ROAD, PALMWOODS

Welcome to "The Rise", Palmwoods new boutique estate located in Rifle Range Road, at the end of a quiet cul-de-sac, with only seven private blocks starting from 800m2 to 1070m2.

□ 834 m2

Price SOLD for \$307,500

**Property Type** Residential

Property ID 444

Land Area 834 m2