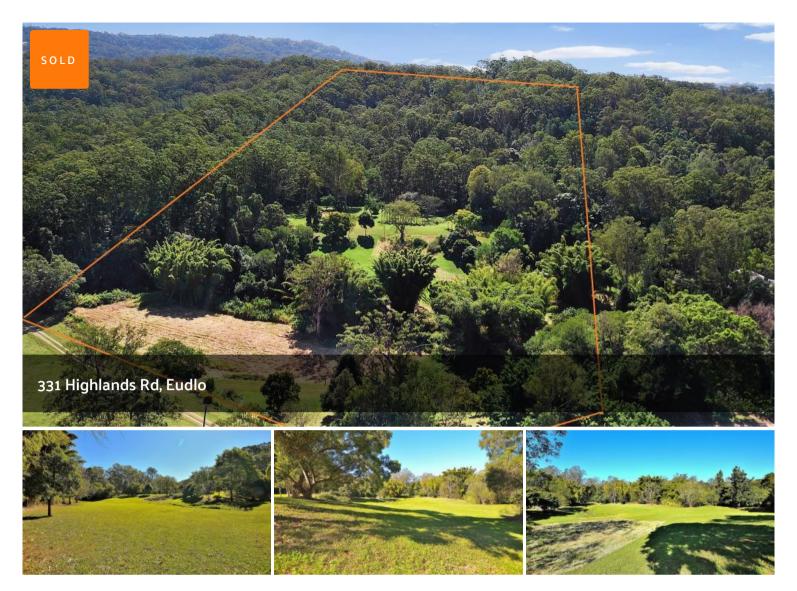

## PRIVATE 20 ACRES OF THE MOST PRISTINE LAND.

Less than 3 kilometers from Eudlo township tucked away off the main road there is this pristine 20 acres with permanent creek that would be one of the best blocks of land in the area.

- 8.18 Hectares / 20 Acres
- Eudlo Creek through property with concrete heavy vehicle bridge
- 10 Cleared immaculate presented private acres
- Elevated level 3 acre home site with numerous other choices
- Fruit bearing trees of avocado, chocolate fruit, mandarin, guava, orange, jackfruit
- 2 Road entrance
- 6 Metre deep storage container plus attached 6 metre wide undercover awning
- Partly fenced and suitable for cattle, horses or hobby farm with high end ground soil

Blocks of land like this are scarce to market and this piece of paradise has been with this family for 30 years.

less than 25 minutes to the beach and with all major esential services literally

■ 8.18 ha