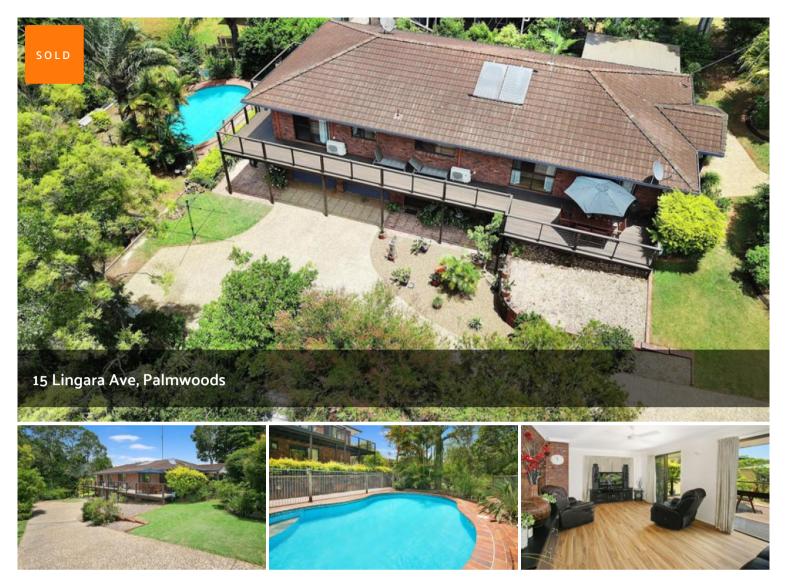

# SOLID BRICK HOME ON A 1500 m2 LARGE BLOCK

Perfectly designed is this solid brick home, beautifully nestled on a 1500m2 block. It offers a peaceful and private living while taking full advantage of the township as its only two mins drive from Palmwoods central, with school, train station, shops and parks. Boasting of two separate entertainment areas, an in-ground saltwater pool, double garage with plenty of driveway parking space and a massive downstairs rumpus room perfect for a teenage quarters or 5th Bedroom. There is ample storage space throughout this property with three bathrooms for a large family. **This home will certainly impress a range of buyers.** 

- 4+1 Bedroom house with 3 Bathrooms/Toilets
- Dual living with own entrance
- Master bedroom with en-suite
- Kitchen with electric cooktop and plenty of storage space
- Massive downstairs Rumpus room/ 5<sup>th</sup> Bedroom with storage cupboard, Laundry and Bathroom
- Double Garage with ample drive-way parking
- In-ground saltwater pool
- 2 separate entertainment areas

## 🚔 5 🔊 3 🛱 2 🗔 1,500 m2

| Price                     | SOLD for \$590,000 |
|---------------------------|--------------------|
| Property Type Residential |                    |
| Property ID               | 455                |
| Land Area                 | 1,500 m2           |
| Floor Area                | 184 m2             |