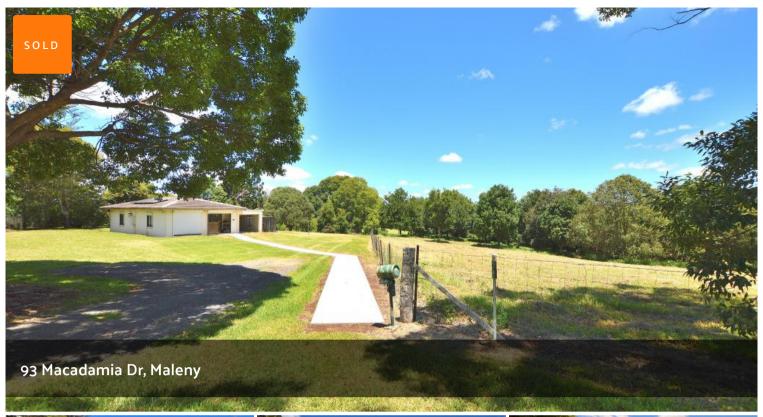

## POSITION, ALL USABLE, GREAT VIEWS

Opportunity knocks, first time to market is this great acreage block that has many a building site to capture the different aspects this block has to offer. Presently there are Macadamia trees that are loaded with fruit and open grassed areas with boundaries fenced and an excellent 12 x 9 besser block shed with tile roof and solar panels.

Inside the shed there is a bathroom and separate room plus a combustion heater and internal garaging for 3 cars.

less than 2 minutres from Maleny township with all essential services and only a further 25 minutes to the beach.