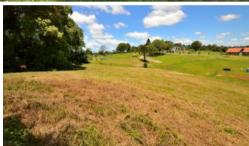

## POSITION, ALL USABLE, GREAT VIEWS

Opportunity knocks, first time to market is this great acreage block that has many a building site to capture the different aspects this block has to offer. Presently there are Macadamia trees that are loaded with fruit and open grassed areas with boundaries fenced and an excellent 12 x 9 besser block shed with tile roof and solar panels.