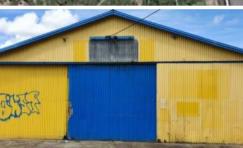

## **Commercial | Main Street**

FOR LEASE, AVAILABLE ON 8 FEBRUARY 2022.

The recently vacated building is being offered. The shed footprint is 300m2 and offers street parking with plenty of space at the front shop for customers, as well as driveaway parking. Nice and clean inside, ready to move in.