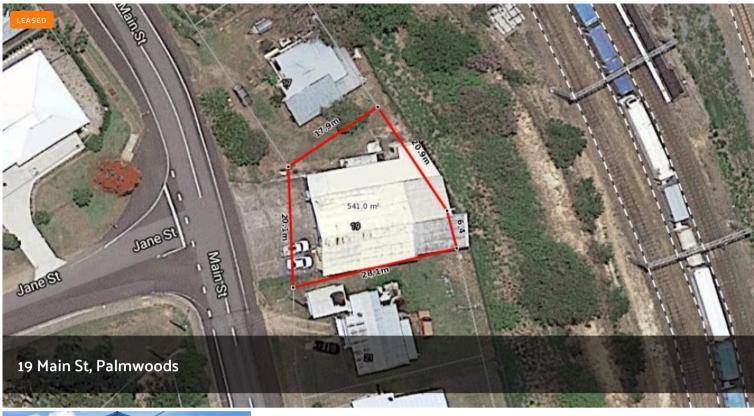

## **Commercial | Main Street**

FOR LEASE, AVAILABLE ON 8 FEBRUARY 2022.

The recently vacated building is being offered. The shed footprint is 300m2 and offers street parking with plenty of space at the front shop for customers, as well as driveaway parking. Nice and clean inside, ready to move in.

🛱 8 🗔 541 m2

| Price                 | \$550 PER WEEK |
|-----------------------|----------------|
| Property Type         | Commercial     |
| Property ID           | 485            |
| Land Area             | 541 m2         |
| Warehouse Area 300 m2 |                |