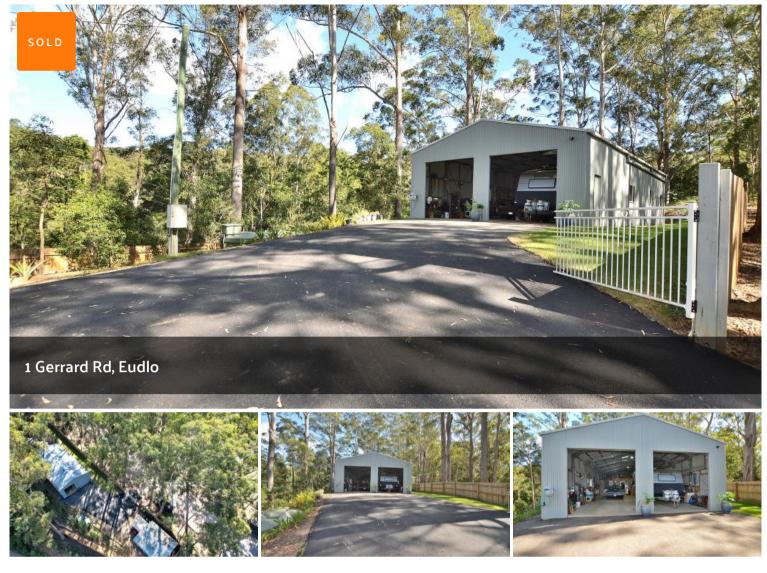

## NEW, LIVEABLE SHED ON EASYCARE ACREAGE

Very sought after liveable shed only 2 years old on a easy care 2 plus acreage block with a pristine creek 5 minutes from Eudlo with enough useable land for a horse or perfect set up for the caravan and motorhome traveller If more accommodation is required a house still can be constructed without affecting the accommodation in the shed

- \* 8,479M2 Private block 4 kilometers from Eudlo
- \* 18 x 9 Colourbond shed with 2 electric 3 meter doors plus side access door
- \* 1 Bedroom fully insulated with bathroom, kitchen, lounge with air conditioner and laundry
- \* 36M2 Mezzanine storage area
- \* 2 x 22,500 Litre water tanks
- \* Bio-cycle grey water system
- \* 2 Bay undercover vehicle carport
- \* Pristine spring fed creek
- \* 3,000M2 open grassed area

## 📙 1 🔊 1 🖨 7 🗔 8,479 m2

 Price
 SOLD for \$780,000

 Property Type
 Residential

 Property ID
 495

 Land Area
 8,479 m2