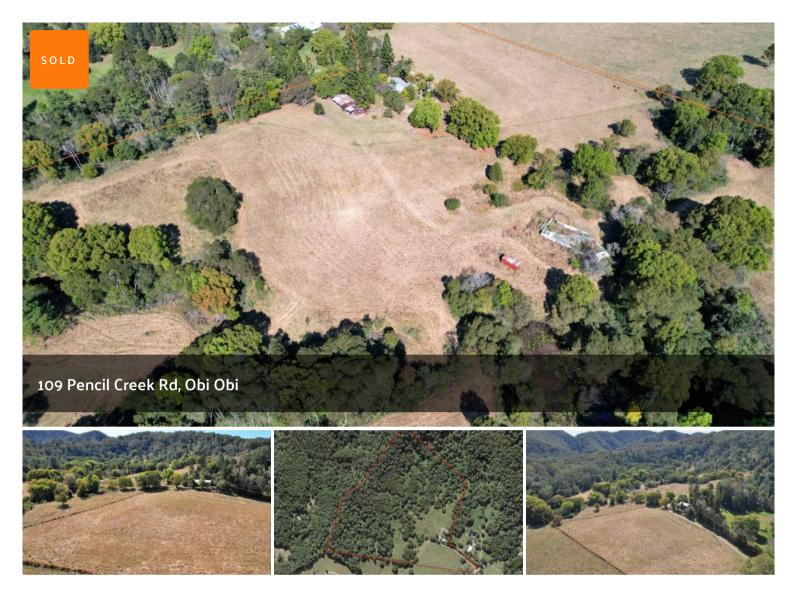

## **PRICED TO SELL**

DISREGARD ALL PREVIOUS PRICING, OWNER WANTS THIS PROPERTY SOLD AND NOW!!!!!!!!!!First time to market where property is tightly held is now available this 20 ha farm that has had a diverse range of income and currently cattle.

Near enough to 50 acres with 30 useable acres with easy expansion for more, the land now has 4 dams, 2 separate paddocks plus house paddock, 2 bay stable and yards on a no through road.

The land has excellent flat farming ground 20 acres (currently grassed) with the balance gentle grassed slopes with only less than 5 acres to the western ridge boundary

The home has been positioned to capture the view over paddocks to distance hills of Witta and Maleny yet private from surrounding neighbours. The 3 bedroom full brick home has loads of character with open fireplace, large undercover verandah and paved rear courtyard.