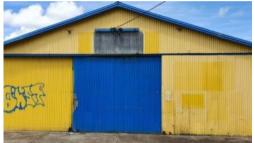

## Commercial | Main Street

FOR LEASE, AVAILABLE ON 8 FEBRUARY 2022.

The recently vacated building is being offered. The shed footprint is 300m2 and offers street parking with plenty of space at the front shop for customers, as well as driveaway parking. Nice and clean inside, ready to move in.