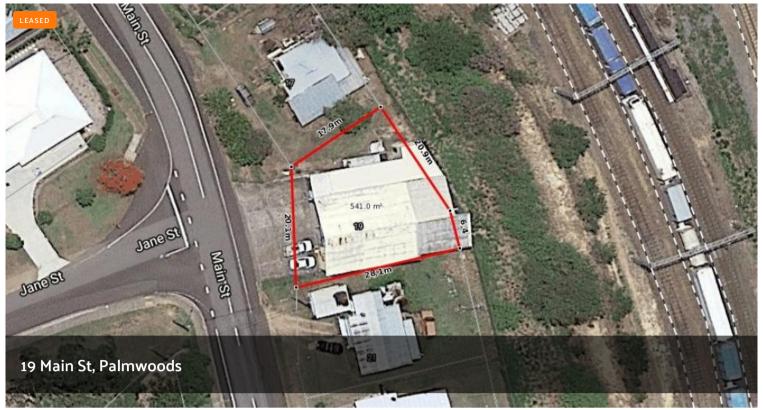

## Commercial | Main Street

FOR LEASE, AVAILABLE ON 8 FEBRUARY 2022.

The recently vacated building is being offered. The shed footprint is 300m2 and offers street parking with plenty of space at the front shop for customers, as well as driveaway parking. Nice and clean inside, ready to move in.

- Located in the heart of Main Street
- Street frontage
- \$28,600 inc. GST + Outgoings
- 4 car spaces and street parking

For further information or to schedule an inspection, please contact the agent.

**Price** \$550 PER WEEK

Property Type Commercial

Property ID 526

Warehouse Area 300 m2